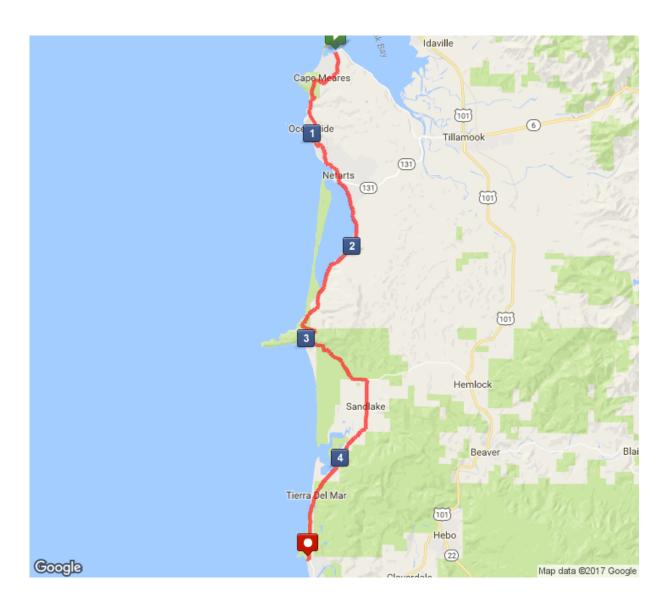

## **Notes**

**0.00 mi** Head southeast on Cape Meares Loop toward Bayshore Dr

1/31/2017 MapMyRun

| <b></b>  | мармукип                                                                                    |
|----------|---------------------------------------------------------------------------------------------|
| 0.65 mi  | Head south on Bayshore Dr toward Cape Meares Lighthouse Dr Destination will be on the right |
| 1.45 mi  | Head southwest on Bayshore Dr toward Cape Meares Lighthouse Dr                              |
| 3.31 mi  | Continue onto Cape Meares Loop                                                              |
| 3.82 mi  | Head southeast on Cape Meares Loop toward Alder St                                          |
| 4.51 mi  | Continue onto OR-131 E/Netarts Oceanside Hwy W (signs for Netarts/Tillamook)                |
| 5.33 mi  | Head southeast on Netarts Oceanside Hwy W toward Breezee Way                                |
| 6.54 mi  | Continue onto Netarts Hwy W                                                                 |
| 6.95 mi  | Turn right onto Netarts Bay Dr<br>Destination will be on the left                           |
| 8.78 mi  | Head southeast on Netarts Bay Rd/Whiskey Creek Rd toward Wee Willie Ln                      |
| 12.29 mi | Continue onto Cape Lookout Rd<br>Destination will be on the right                           |
| 12.37 mi | Head south on Cape Lookout Rd toward Cape Lookout Viewpoint Destination will be on the left |
| 17.18 mi | Head southeast on Cape Lookout Rd toward Sandlake Rd                                        |
| 18.22 mi | Turn right onto Sandlake Rd<br>Destination will be on the right                             |
| 20.30 mi | Head west on Sandlake Rd toward Whalen Island Rd<br>Destination will be on the right        |
| 21.85 mi | Head southwest on Sandlake Rd toward Roma Ave                                               |
| 24.63 mi | Continue onto Ferry Rd/McPhillips Dr<br>Continue to follow McPhillips Dr                    |
| 25.32 mi | Head south on McPhillips Dr toward Pine Rd                                                  |
| 26.04 mi | Continue onto Kiwanda Dr                                                                    |
| 26.11 mi | Turn right onto Hungry Harbor Rd<br>Destination will be on the right                        |
| 26.18 mi | Destination                                                                                 |
|          |                                                                                             |