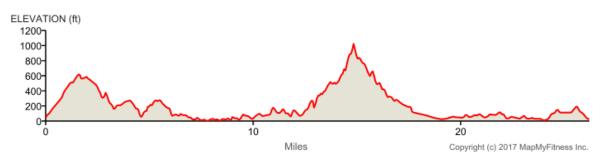

## Full Map, 3 Capes Relay

Distance: 26.20 mi Elevation Gain: 2,564 ft Elevation Max: 1,024 ft