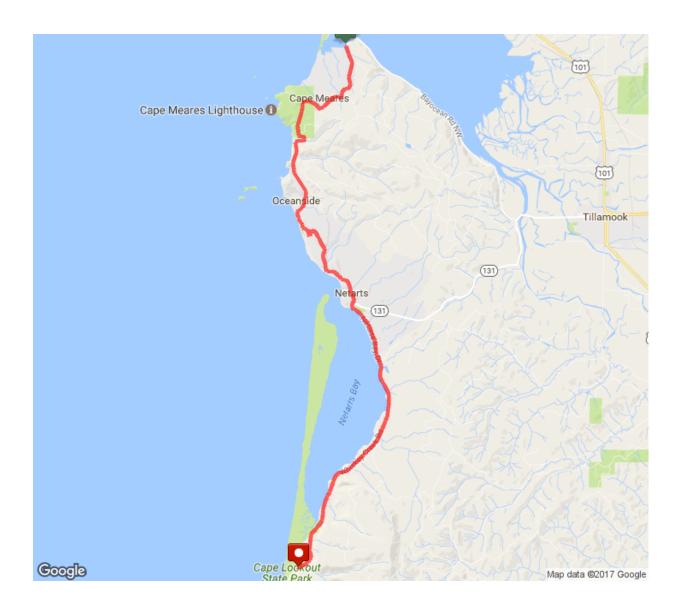

## 13.1 miles, half marathon, 1st leg

Distance: 13.10 mi Elevation Gain: 1,437 ft Elevation Max: 625 ft

## **Notes**

**0.00** Head northeast on 13th St NW toward Cape Meares Loop mi

2/1/2017 MapMyRun

|             | i wapiwyi Curi                                                                                 |
|-------------|------------------------------------------------------------------------------------------------|
| 0.00<br>mi  | Turn right onto Cape Meares Loop                                                               |
| 0.17<br>mi  | Slight right onto Bayshore Dr Destination will be on the right                                 |
| 1.42<br>mi  | Head southwest on Bayshore Dr toward Cape Meares Lighthouse Dr Destination will be on the left |
| 2.68<br>mi  | Head southeast on Bayshore Dr toward Radar Rd                                                  |
| 3.31<br>mi  | Continue onto Cape Meares Loop                                                                 |
| 4.51<br>mi  | Continue onto OR-131 E/Netarts Oceanside Hwy W (signs for Netarts/Tillamook)                   |
| 5.79<br>mi  | Head south on Netarts Oceanside Hwy W toward Happy Camp Rd                                     |
| 6.54<br>mi  | Continue onto Netarts Hwy W                                                                    |
| 6.95<br>mi  | Turn right onto Netarts Bay Dr Destination will be on the left                                 |
| 7.16<br>mi  | Head southeast on Netarts Bay Dr toward Park Ave Destination will be on the right              |
| 11.82<br>mi | Head south on Netarts Bay Rd/Whiskey Creek Rd toward Cape Lookout Rd                           |
| 12.29<br>mi | Continue onto Cape Lookout Rd Destination will be on the left                                  |
| 12.43<br>mi | Head south on Cape Lookout Rd                                                                  |
| 12.65<br>mi | Head south on Cape Lookout Rd                                                                  |
| 12.87<br>mi | Head southwest on Cape Lookout Rd                                                              |
| 13.00<br>mi | Head west on Cape Lookout Rd                                                                   |
| 13.07<br>mi | Head southwest on Cape Lookout Rd                                                              |
| 13.08<br>mi | Head southwest on Cape Lookout Rd                                                              |
| 13.08<br>mi | Head southwest on Cape Lookout Rd                                                              |
| 13.09<br>mi | Destination                                                                                    |
|             |                                                                                                |