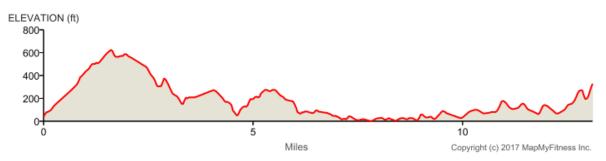

## 13.1 miles, half marathon, 1st leg

Distance: 13.10 mi Elevation Gain: 1,437 ft Elevation Max: 625 ft